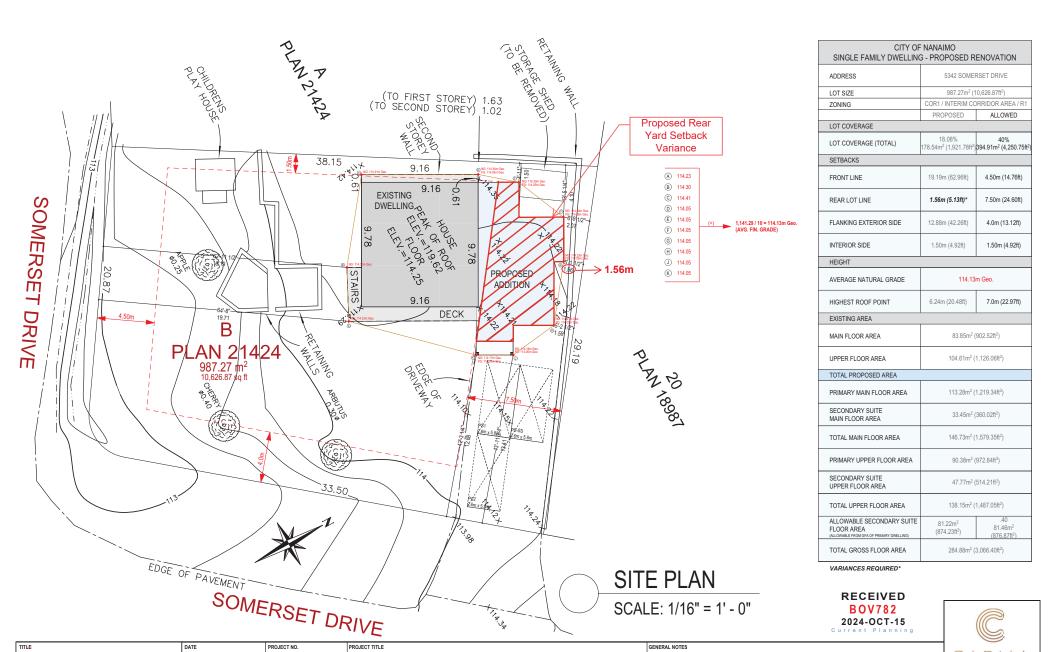

APPEAL NO: BOV00782

**Applicant:** TREVOR MILROY, ALAIR HOMES

Civic Address: 5342 SOMERSET DRIVE

Legal Description: LOT B, SECTION 4, RANGE 4, WELLINGTON DISTRICT, PLAN

21424

**Requested Variance:** Sections 9.8.2 and 7.5.1 of the "City of Nanaimo Zoning Bylaw 2011

No. 4500" set out a minimum 7.5m rear yard setback for properties in the Interim Corridor Area of the Residential Corridor (COR1) zone.

The applicant requests to reduce the minimum rear yard setback from 7.5m to 1.56m to allow an addition to the existing single residential dwelling to contain a secondary suite. This represents a variance of

5.94m.

You are being notified as an owner or tenant of land that is adjacent to the property that is the subject of this application. If you deem your property is affected by the proposed variance, and wish to address this appeal, you will be given the opportunity to be heard at the Board of Variance meeting. Members of the public may submit comments in writing or attend the meeting in-person.

|                    |         |             |                                   |                                      | //    |
|--------------------|---------|-------------|-----------------------------------|--------------------------------------|-------|
| TITLE              | DATE    | PROJECT NO. | PROJECT TITLE                     | GENERAL NOTES                        | C A   |
| PROPOSED ELEVATION | 110CT24 | 1241        | 5342 SOMERSET DRIVE - ALAIR HOMES | ISSUED FOR NANAIMO BOARD OF VARIANCE | DESIG |
|                    |         |             |                                   | © 2024 CARMA DESIGN GROUP INC.       |       |

TITLE DATE PROJECT NO. PROJECT TITLE GENERAL NOT PROPOSED ELEVATION 110CT24 1241 5342 SOMERSET DRIVE - ALAIR HOMES ISSU

ISSUED FOR NANAIMO BOARD OF VARIANCE