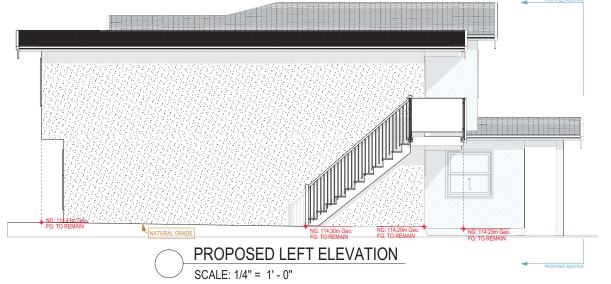

|                    |         |             |                                   |                                      | //    |
|--------------------|---------|-------------|-----------------------------------|--------------------------------------|-------|
| TITLE              | DATE    | PROJECT NO. | PROJECT TITLE                     | GENERAL NOTES                        | C A   |
| PROPOSED ELEVATION | 110CT24 | 1241        | 5342 SOMERSET DRIVE - ALAIR HOMES | ISSUED FOR NANAIMO BOARD OF VARIANCE | DESIG |
|                    |         |             |                                   | © 2024 CARMA DESIGN GROUP INC.       |       |

TITLE DATE PROJECT NO. PROJECT TITLE GENERAL NOT PROPOSED ELEVATION 110CT24 1241 5342 SOMERSET DRIVE - ALAIR HOMES ISSU

ISSUED FOR NANAIMO BOARD OF VARIANCE