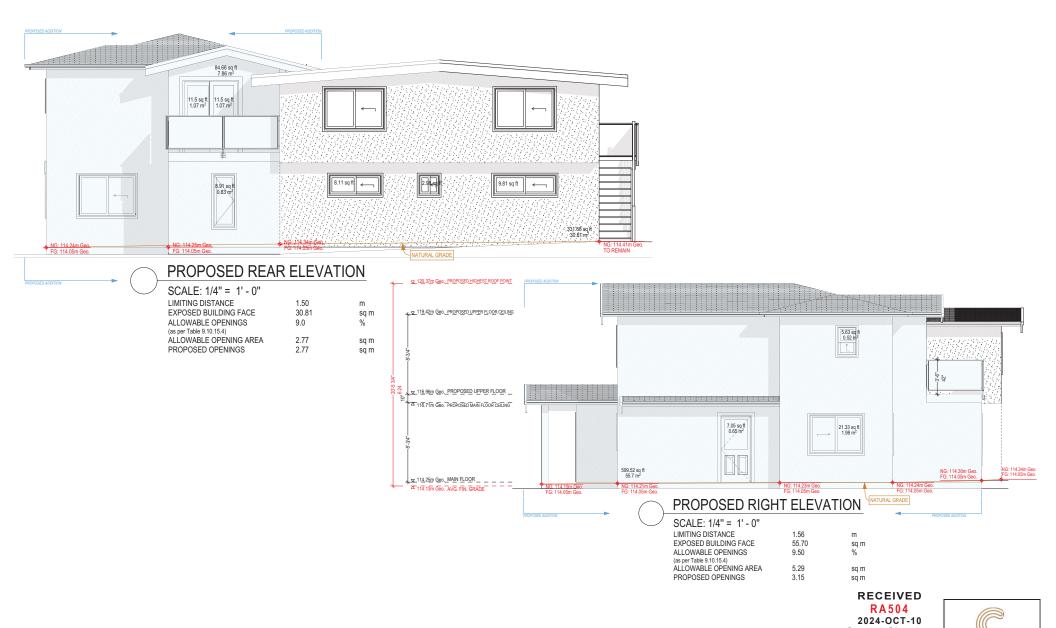

No. 4500" set out a minimum 7.5m rear yard setback for properties in the Interim Corridor Area of the Residential Corridor (COR1) zone.

The applicant requests to reduce the minimum rear yard setback from 7.5m to 1.56m to allow an addition to the existing single residential dwelling to contain a secondary suite. This represents a variance of

5.94m.

You are being notified as an owner or tenant of land that is adjacent to the property that is the subject of this application. If you deem your property is affected by the proposed variance, and wish to address this appeal, you will be given the opportunity to be heard at the Board of Variance meeting. Members of the public may submit comments in writing or attend the meeting in-person.

|                    |         |             |                                   |                                      | //    |
|--------------------|---------|-------------|-----------------------------------|--------------------------------------|-------|
| TITLE              | DATE    | PROJECT NO. | PROJECT TITLE                     | GENERAL NOTES                        | C A   |
| PROPOSED ELEVATION | 110CT24 | 1241        | 5342 SOMERSET DRIVE - ALAIR HOMES | ISSUED FOR NANAIMO BOARD OF VARIANCE | DESIG |
|                    |         |             |                                   | © 2024 CARMA DESIGN GROUP INC.       |       |

TITLE DATE PROJECT NO. PROJECT TITLE GENERAL NOT PROPOSED ELEVATION 110CT24 1241 5342 SOMERSET DRIVE - ALAIR HOMES ISSU

ISSUED FOR NANAIMO BOARD OF VARIANCE