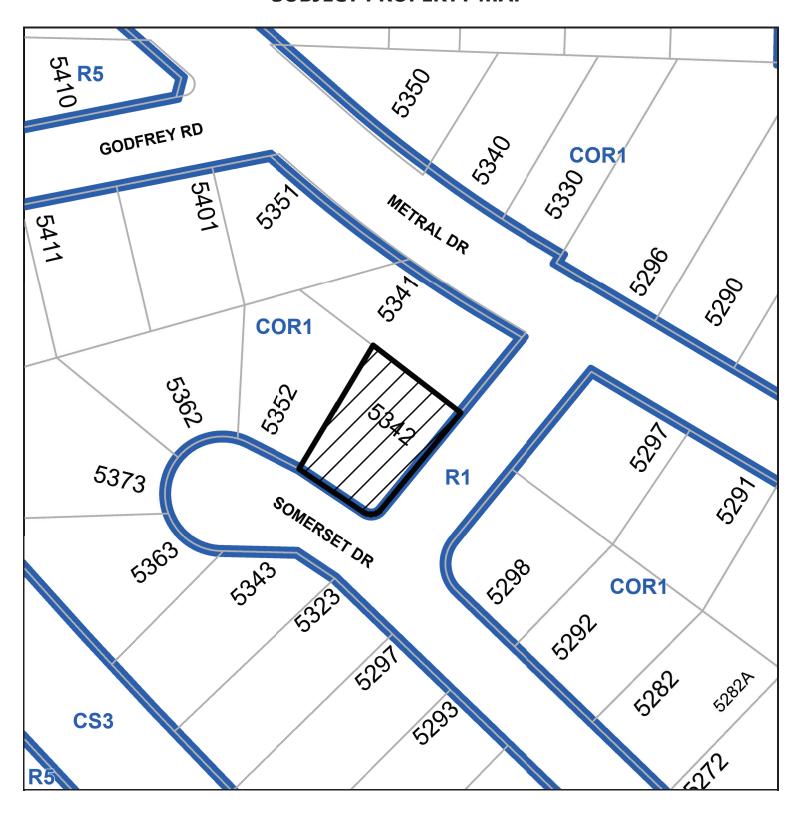

APPEAL NO: BOV00782

**Applicant:** TREVOR MILROY, ALAIR HOMES

Civic Address: 5342 SOMERSET DRIVE

Legal Description: LOT B, SECTION 4, RANGE 4, WELLINGTON DISTRICT, PLAN

21424

**Requested Variance:** Sections 9.8.2 and 7.5.1 of the "City of Nanaimo Zoning Bylaw 2011

No. 4500" set out a minimum 7.5m rear yard setback for properties in the Interim Corridor Area of the Residential Corridor (COR1) zone.

The applicant requests to reduce the minimum rear yard setback from 7.5m to 1.56m to allow an addition to the existing single residential dwelling to contain a secondary suite. This represents a variance of

5.94m.

You are being notified as an owner or tenant of land that is adjacent to the property that is the subject of this application. If you deem your property is affected by the proposed variance, and wish to address this appeal, you will be given the opportunity to be heard at the Board of Variance meeting. Members of the public may submit comments in writing or attend the meeting in-person.

## **SUBJECT PROPERTY MAP**

ISSUED FOR NANAIMO BOARD OF VARIANCE

DESIGN GROUP

5342 SOMERSET DRIVE - ALAIR HOMES

PROPOSED SITE PLAN

110CT24

1241

RECEIVED
RA504
2024-OCT-10
Current Planning