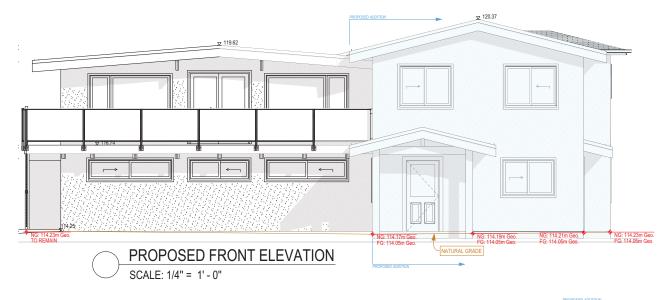

|                    |         |             |                                   |                                      | //    |
|--------------------|---------|-------------|-----------------------------------|--------------------------------------|-------|
| TITLE              | DATE    | PROJECT NO. | PROJECT TITLE                     | GENERAL NOTES                        | C A   |
| PROPOSED ELEVATION | 110CT24 | 1241        | 5342 SOMERSET DRIVE - ALAIR HOMES | ISSUED FOR NANAIMO BOARD OF VARIANCE | DESIG |
|                    |         |             |                                   | © 2024 CARMA DESIGN GROUP INC.       |       |

TITLE DATE PROJECT NO. PROJECT TITLE GENERAL NOT PROPOSED ELEVATION 110CT24 1241 5342 SOMERSET DRIVE - ALAIR HOMES ISSU

ISSUED FOR NANAIMO BOARD OF VARIANCE